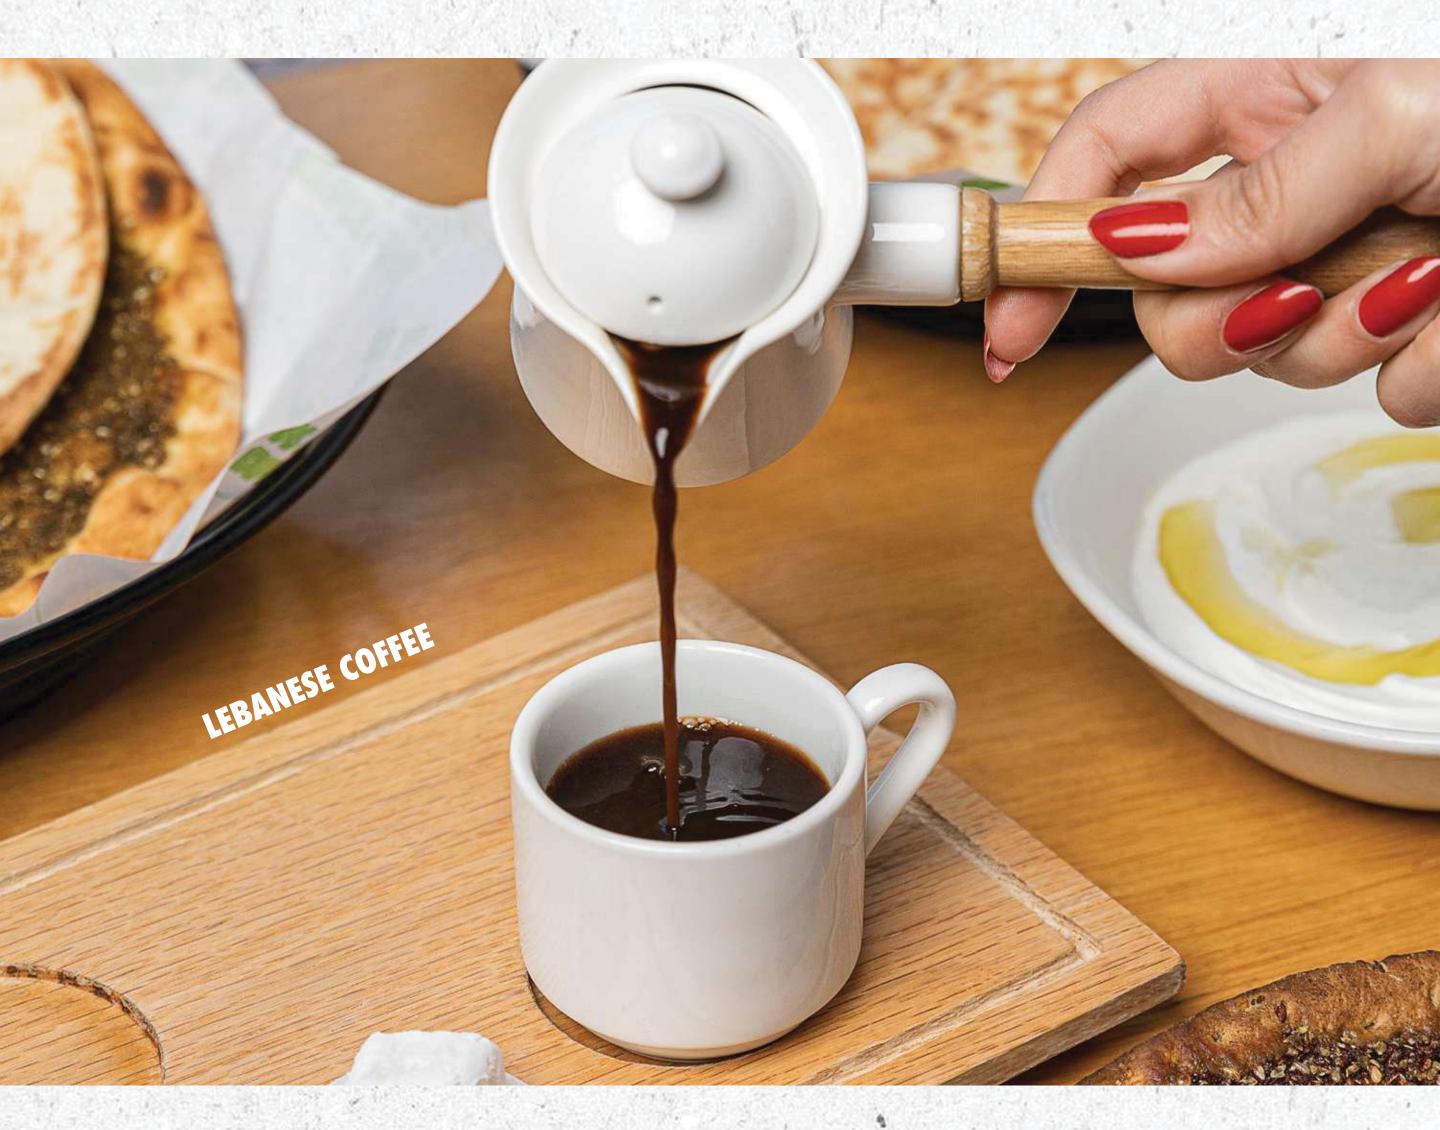

# HOT BEVERAGES

| LEBANESE COFFEE MADE OF 100% ARABICA BEANS | 1.50  |
|--------------------------------------------|-------|
| HOUSE TEA                                  | 2.00  |
| ESPRESSO                                   | 2.50  |
| DOUBLE ESPRESSO                            | 4.00  |
| CAPPUCCINO                                 | 4.00  |
| AMERICAN COFFEE                            | 3.00  |
| INSTANT COFFEE                             | 3.00  |
| LATTE                                      | 4.00  |
| HOT CHOCOLATE                              | _4.00 |
|                                            |       |