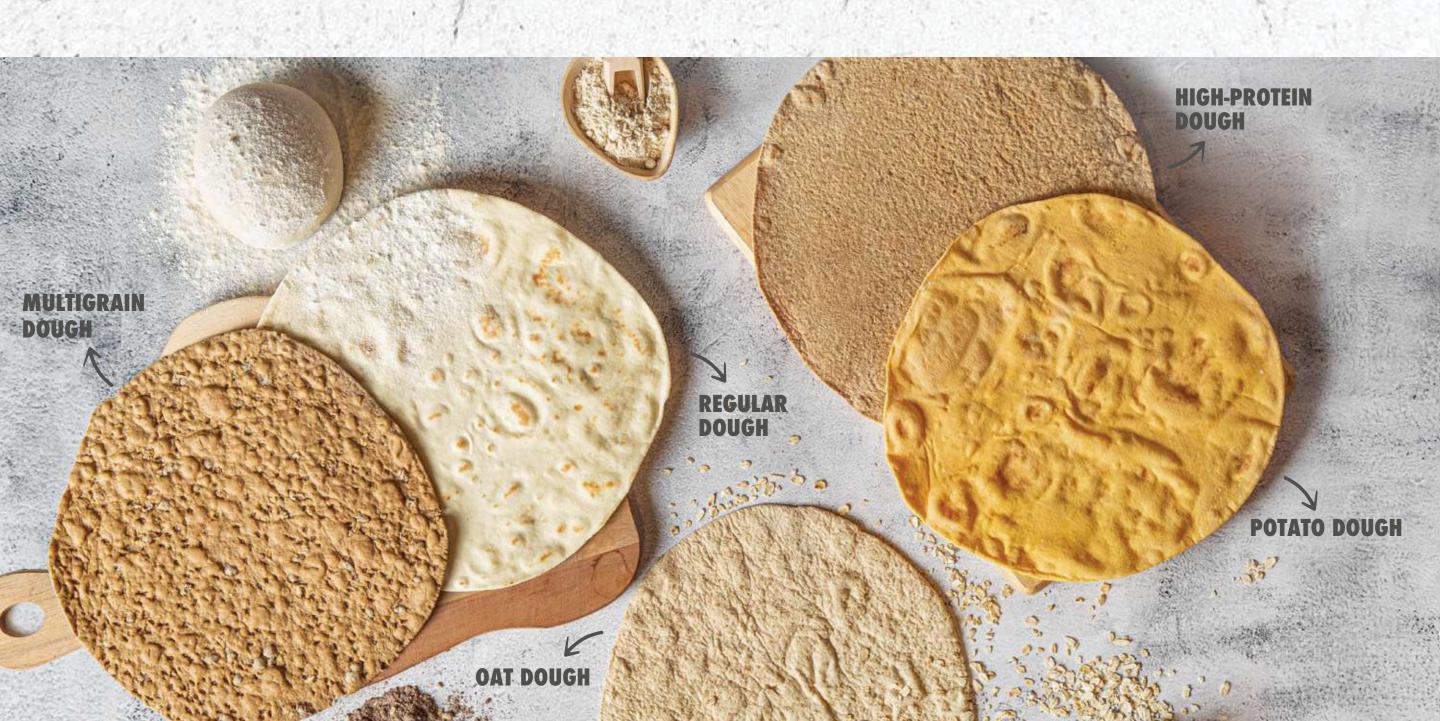

#### YOU CAN ADD

- LABNEH 0.50
- CHEESE 1.50
- VEGETABLE MIX 0.50
- SIDE VEGETABLE PLATE 1.50

- UPGRADE TO MULTIGRAIN OR OAT FLATBREAD 1.00
- POTATO DOUGH 1.50 NEW
- HIGH-PROTEIN DOUGH 1.50
  SPINACH DOUGH 1.00

#### YOU CAN REPLACE YOUR DOUGH WITH

- REGULAR DOUGH
- MULTIGRAIN DOUGH 1.00
- OAT DOUGH 1.00

- HIGH-PROTEIN DOUGH 1.50 NEW
- POTATO DOUGH 1.50 **NEW**
- SPINACH DOUGH 1.00

#### YOU CAN REPLACE YOUR DOUGH WITH

- POTATO DOUGH 1.50 **NEW**
- HIGH-PROTEIN DOUGH 1.50 **NEW**
- OAT DOUGH 1.00

- MULTIGRAIN DOUGH 1.00
- SPINACH DOUGH 1.00