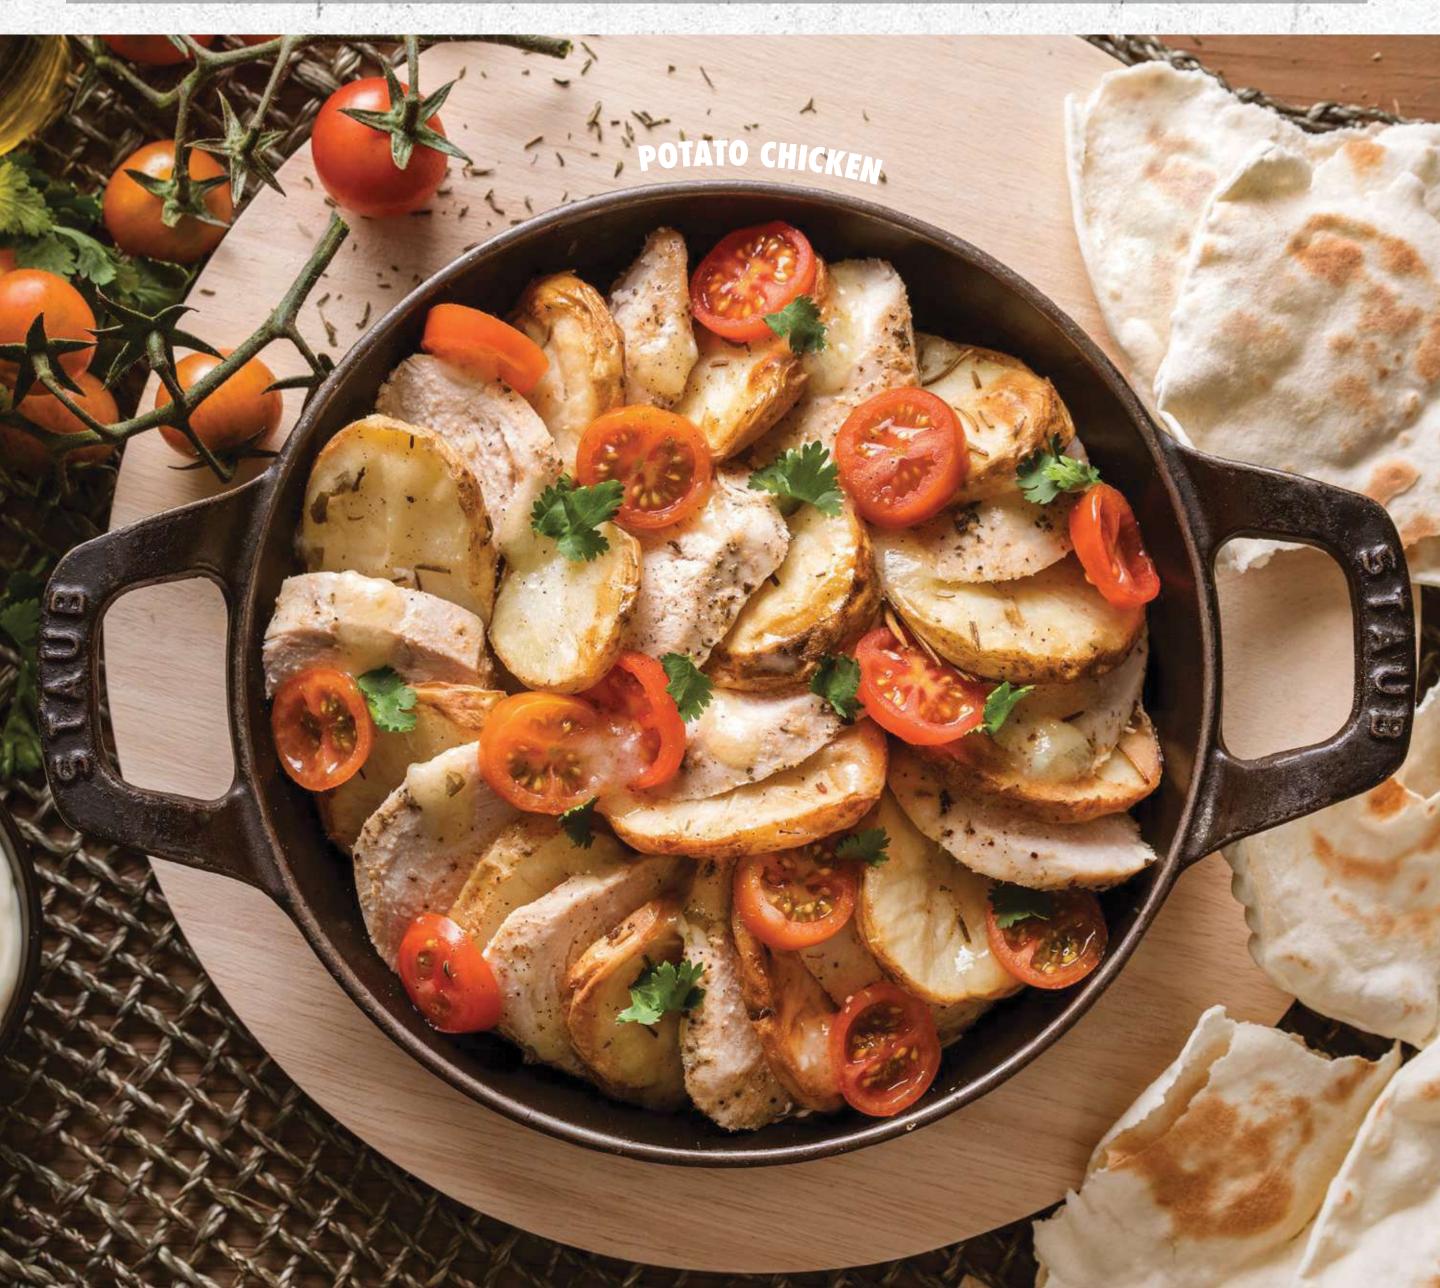

# POTATO CHICKEN ROASTED CHICKEN WITH GRILLED POTATO SLICES & TOMATO, MARINATED IN GARLIC LEMON & CORIANDER SAUCE. SERVED WITH MAYO DIPPING SAUCE HALLOUMI PAN IT'S HARD TO RESIST OUR BAKED HALLOUMI CHEESE SLICES. SERVED WITH FRESHLY BAKED BREAD, FRESH MINT, TOMATO, CUCUMBER & BLACK OLIVES ON THE SIDE 6.50 3 BAKED EGGS: SUNNY SIDE UP OR OMELETTE. SERVED WITH FRESHLY BAKED BREAD, FRESH MINT, TOMATO, CUCUMBER & BLACK OLIVES ON THE SIDE