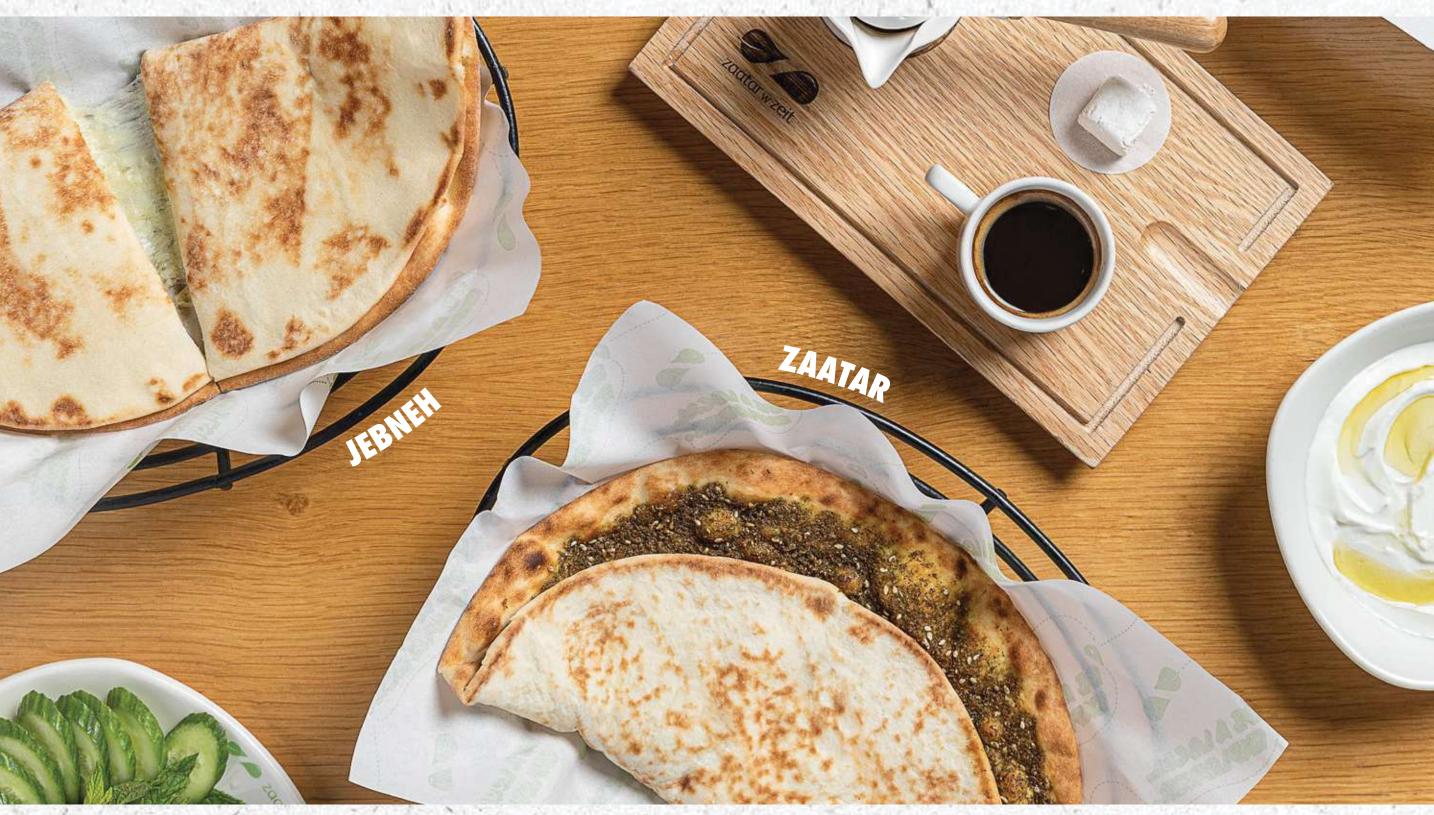

# MANAKEESH

| ZAATAR OD DELICIOUS THYME MIXED WITH SESAME, SUMAC, OIL & DRIED LIME                                                                                     | 1.50 |
|----------------------------------------------------------------------------------------------------------------------------------------------------------|------|
| JEBNEH © SIMPLE SOUL FOOD, THE TRADITIONAL LEVANTINE "AKKAWI" CHEESE MANKOUSHEH SPREAD ON DOUGH & BAKED TO PERFECTION                                    | 4.50 |
| LABNEH WRAP W TRADITIONAL CREAMY YOGURT MIXED WITH TAPENADE, TOMATO, CUCUMBER & FRESH MINT. WRAPPED IN OAT FLATBREAD                                     | 4.25 |
| WILD ZAATAR O  OUR VERSION OF WILD THYME BLENDED WITH ONION & TOMATO SAUCE, SPREAD ON FRESHLY BAKED MULTIGRAIN FLATBREAD                                 | 3.00 |
| ZAATAR & CHEESE © THE BEST OF BOTH WORLDS: ZAATAR ON ONE HALF & TRADITIONAL LEVANTINE "AKKAWI" CHEESE ON THE OTHER                                       | 3.25 |
| LAHMEH BI AJJINE A CLASSIC: MINCED BEEF MEAT BLENDED WITH SPICES, DICED ONION & TOMATO SAUCE, SPREAD & BAKED TO PERFECTION. THE TRADITIONAL LEBANESE WAY | 4.50 |
| HALLOUMI (V) YOU CAN'T GO WRONG WITH THE FAMOUS HALLOUMI CHEESE                                                                                          | 4.75 |
| LIGHT HALLOUMI © © LIGHT HALLOUMI CHEESE TOPPED WITH TOMATO, CUCUMBER, FRESH MINT & ROCKET LEAVES. WRAPPED IN MULTIGRAIN FLATBREAD                       | 5.25 |