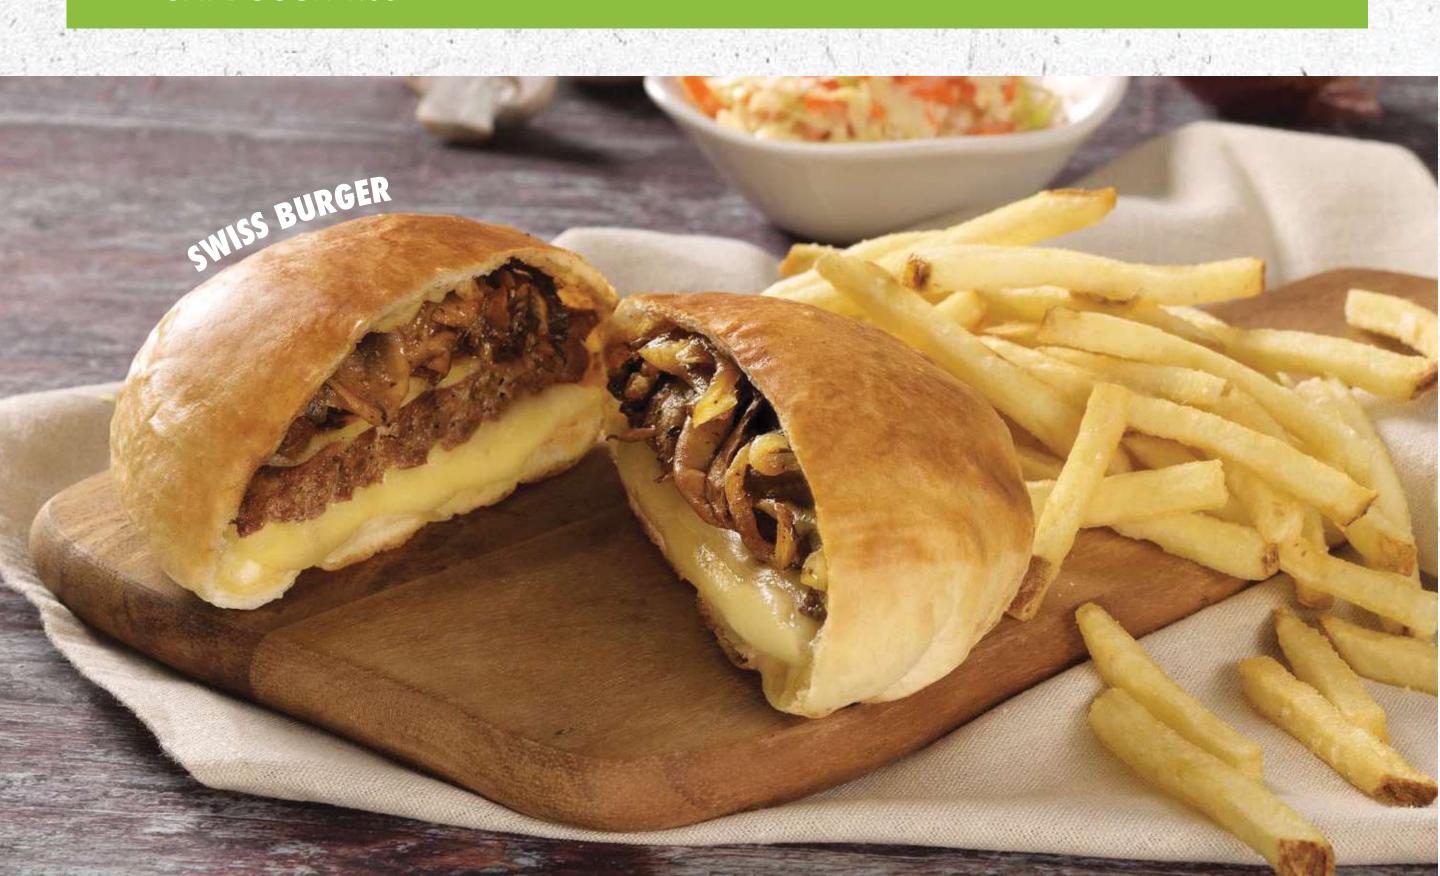

#### YOU CAN REPLACE YOUR DOUGH WITH

GRILLED GROUND BEEF SEASONED WITH OUR SPECIAL SPICE MIX, TOPPED WITH

MELTED SWISS CHEESE & A SAVORY MIX OF GRILLED ONIONS & MUSHROOM;

WRAPPED IN OUR FRESHLY BAKED BUN. SERVED WITH SIDE COLESLAW & FRIES

REGULAR DOUGH

SWISS BURGER

- MULTIGRAIN DOUGH 1.00
- OAT DOUGH 1.00

HIGH-PROTEIN DOUGH 1.50 NEW

14.50

POTATO DOUGH 1.50 NEW