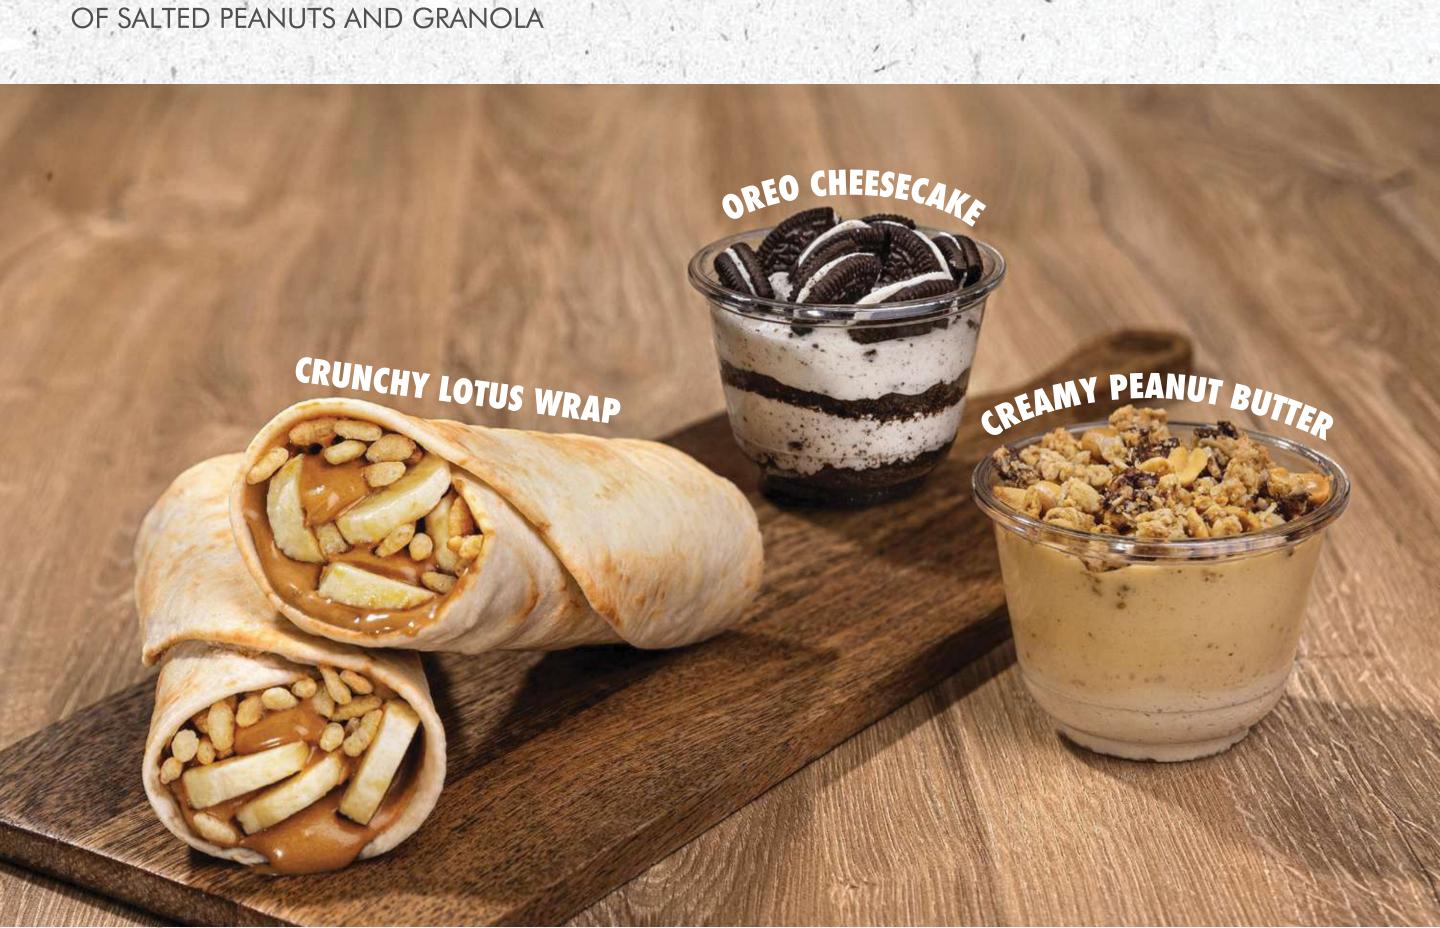

# DESSERTS

|                                       | 그녀가 마시아트를 다 하는 것이 나는 사람들이 되었다면 하나 있다면 하나 사람들이 되었다면 하는데 하는데 하는데 그렇지 않는데 하는데 하는데 하는데 하는데 하는데 하는데 하는데 하는데 하는데 하            |      |
|---------------------------------------|-------------------------------------------------------------------------------------------------------------------------|------|
|                                       | <b>Z KNEFEH O</b> A TASTEFUL EXPLOSION TO SAY THE LEAST! SESAME FLATBREAD WITH MELTED CHEESE, DRIZZLED WITH SUGAR SYRUP | 7.00 |
| 1                                     | CRUNCHY LOTUS WRAP  MELTED LOTUS SPREAD, TOPPED WITH SLICES OF BANANA & RICE CRISPS. SERVED IN WHITE FLATBREAD          | 7.00 |
|                                       | NUTELLA & BANANA © NUTELLA SPREAD, TOPPED WITH SLICES OF BANANA. NUTS ARE OPTIONAL                                      | 7.00 |
|                                       | DESSERT CUPS                                                                                                            |      |
|                                       | PISTACHIO CHOCODATE   A CUP OF 8 CHOCODATE PIECES FILLED WITH DATE, PISTACHIO, NUTS, AND DIPPED IN DARK CHOCOLATE       | 4.00 |
|                                       | CHEESECAKE WITH A STRAWBERRY OR BLUEBERRY TWIST                                                                         | 4.00 |
|                                       | OREO CHEESECAKE  A CUP OF DELICIOUS FLAVORS! OUR FAMOUS CREAMY CHEESECAKE MIXED & TOPPED WITH OREO COOKIES              | 4.00 |
|                                       | CHOCOLATE MOUSSECAKE   A DELICIOUS MIX OF CHOCOLATE CAKE & CHOCOLATE MOUSSE                                             | 4.00 |
| \ \ \ \ \ \ \ \ \ \ \ \ \ \ \ \ \ \ \ | RED VELVET CAKE WITH CREAMY FROSTING                                                                                    | 4.00 |
|                                       | CREAMY PEANUT BUTTER   A SMOOTH CUP OF PEANUT BUTTER & CREAM, TOPPED WITH A CRUNCHY MIX  OF SALTED BEANUTS AND CRANCIA  | 4.00 |